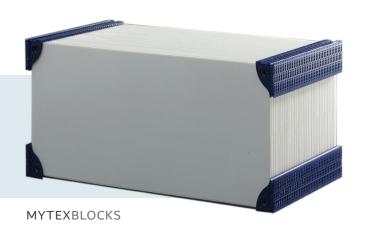

### **MYTEXBLOCKS**

Based on your MYTEXTILE configuration, we build your individual MYTEXBLOCK.

The stackable and self-supporting membrane blocks allow highest packing density and absolute modularity. Size and weight allow manual handling, which is especially advantageous when space is limited.

The number of individual sheets of your MYTEXBLOCK can be freely determined and is variable by 1 sheet in each dimension. Individual sheets can be replaced if required.

Clearly defined crossflow channels ensure effective cleaning through air bubble induced crossflow. Short distances to the permeate suction ports allow for uniform permeate and also chemically enhanced backwash.

These advantages make MYTEXBLOCKS the most service friendly membrane blocks on the market.