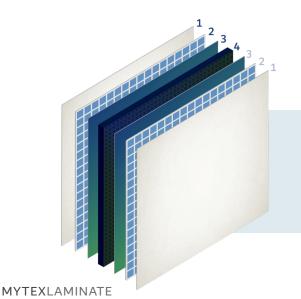

### Your Product - Your Branding!

We are happy to individualize your laminates with the logo of your company. With pleasure we deliver your complete MYTEXBLOCKS in other colour combinations, suiting your CI, e.g. blue-white, green-white, red-white, orange-white, ...