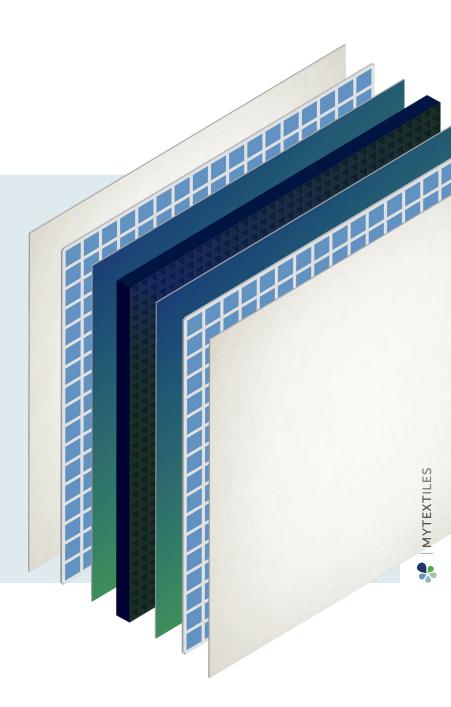

### **MYTEXLAMINATE**

The MYTEX laminate is exactly what you need: a high-strength, robust and durable laminated textile.

It is absolutely pressure resistant to vacuum and cannot be damaged even at the maximum possible suction pressure.

The MYTEXLAMINATE, a patented design, can be produced using any commercially available flat sheet membrane, so that an application-oriented membrane selection is possible.

Due to its hybrid properties, the laminate is flexible and backwashable and has a high degree of free volume within the drainage layer. The free volume can be used to deposit reactive substances for advanced treatment processes integrating further downstream processes in one step.

1 Membrane | 2 Carrying layer | 3 Adhesive fabric

4 Drainage layer